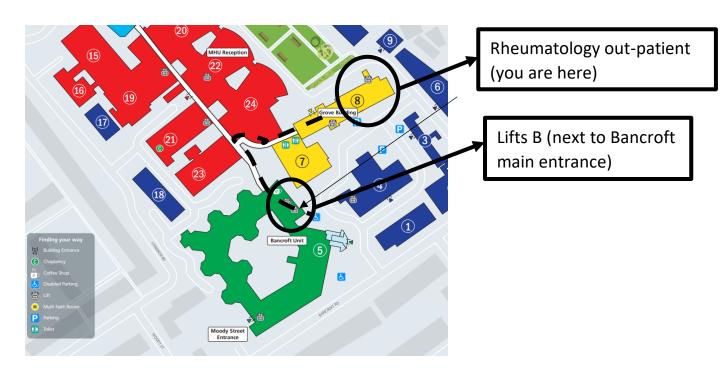

## How to get to Jubilee ward from the Rheumatology Outpatient department?

- 1. Walk towards the Bancroft Unit main entrance, as shown in the map below (straight through the corridor and then left)
- 2. Take lifts B to the first floor
- 3. Turn right when getting out of the lift, the Jubilee ward will be on your left
- 4. Ring to get access or call the number below