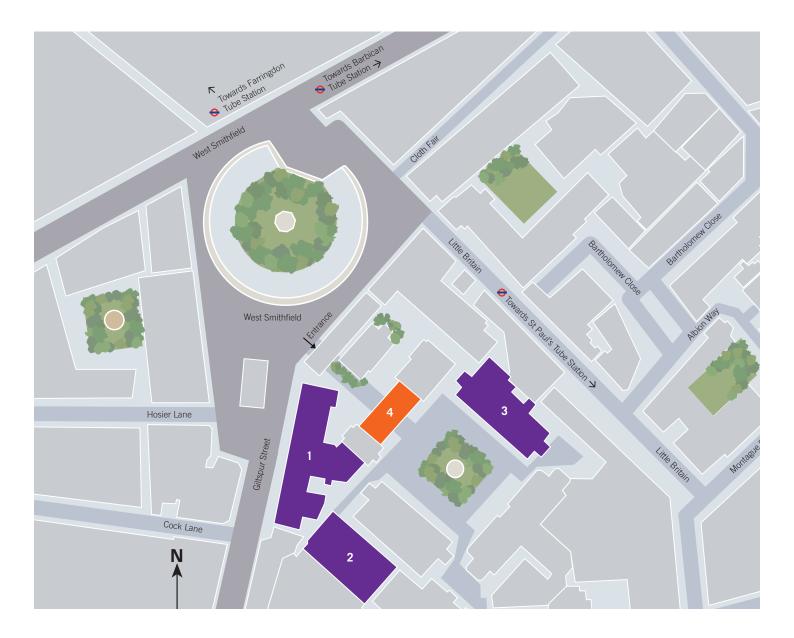

## West Smithfield Campus

| Educational/Research       |   | Fac    |
|----------------------------|---|--------|
| Pathology and Museum Block | 1 | Librar |
| Robin Brook Centre         | 2 | IT Lat |
| East Wing                  | 3 | Muse   |

| Facilities                                |   |
|-------------------------------------------|---|
| Library (ground floor) 🕮                  | 1 |
| IT Lab (basement)                         | 1 |
| Museum (2nd floor)                        | 1 |
| The Great Hall<br>(North Wing, 1st floor) | 4 |

## (i) Information

Visitors who require further information or assistance please go to the Main Reception at the entrance

Smoking is prohibited on campus.

These premises are alarmed and monitored by CCTV; please call Security on +44 (0)20 7882 5000 for more information.

## Key

Library/bookshop