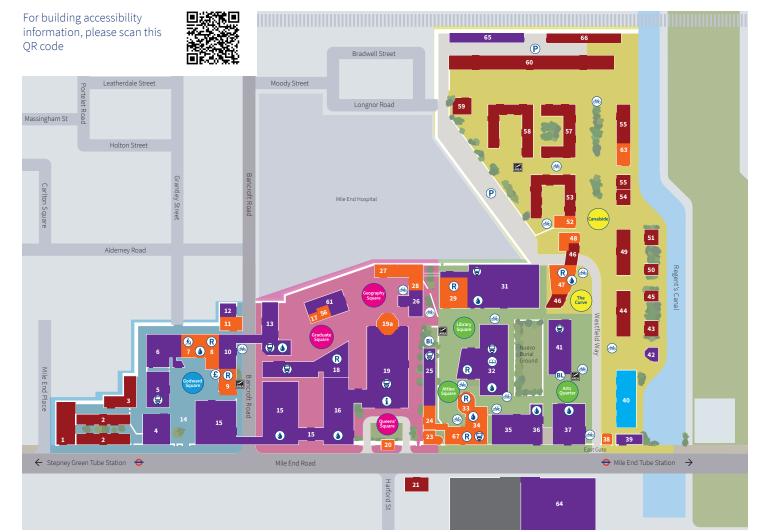

## **Mile End Campus**

| Educational/Research                        |     |
|---------------------------------------------|-----|
| ArtsOne                                     | 3   |
| ArtsTwo                                     | 3!  |
| Arts Research Centre                        | 39  |
| Bancroft Building                           | 3:  |
| Bancroft Road<br>Teaching Rooms             | 10  |
| Peter Landin Building<br>(Computer Science) |     |
| Engineering Building                        | 1   |
| G.E. Fogg Building                          | 1   |
| G.O. Jones Building                         | 2   |
| Geography                                   | 2   |
| Graduate Centre                             | 1   |
| Informatics Teaching<br>Laboratories        |     |
| Joseph Priestley Building                   | 4   |
| Library (4)                                 | 3:  |
| Law                                         | 3   |
| Lock-keeper's Cottage                       | 4   |
| Mathematical Sciences                       |     |
| Occupational Health and Safety Directorate  | 1   |
| People's Palace/Great Hall                  | 1   |
| Queens' Building (i)                        | 1   |
| iQ East Court                               | 6   |
| Scape Canalside                             | - 0 |
| Teaching Rooms                              | 6   |
| Temporary Building                          | 6   |

| Residential                      |    |
|----------------------------------|----|
| Albert Stern Cottages            | 3  |
| Albert Stern House               | 1  |
| Beaumont Court                   | 53 |
| Chapman House                    | 43 |
| Chesney House                    | 45 |
| Creed Court                      | 57 |
| France House                     | 55 |
| Feilden House                    | 46 |
| Hatton House                     | 40 |
| Ifor Evans Place                 | 2  |
| Lindop House                     | 21 |
| Lodge House                      | 50 |
| Lynden House                     | 59 |
| Maurice Court                    | 58 |
| Maynard House                    | 44 |
| Pooley House                     | 60 |
| Selincourt House                 | 51 |
| Scape Canalside (Residents only) | 66 |
| Varey House                      | 49 |
| Residences Reception             | 54 |
|                                  |    |
| Facilities                       |    |
| Advice and Counselling Service   | 27 |
| Café Grad <b>R</b>               | 18 |
| Canalside                        | 63 |
| Careers and Enterprise           | 64 |
| Clock Tower                      | 20 |

| CopyShop                                         | 56  |
|--------------------------------------------------|-----|
| The Curve (R)                                    | 47  |
| Disability and Dyslexia Service                  | 31  |
| Drapers' Bar and Kitchen (R)                     | 8   |
| Fees Office                                      | 64  |
| Ground Café (R)                                  | 33  |
| The Nest                                         | 24  |
| Housing Hub                                      | 48  |
| IT Services                                      | 31  |
| Mucci's R                                        | 29  |
| Occupational Health Service/                     |     |
| Student Health Service                           | 28  |
| Octagon                                          | 19a |
| Portering and Postal Services                    | 17  |
| Qmotion Sport and Fitness Centre Sports Hall (a) | 7   |
| Security                                         | 38  |
| St Benet's Chaplaincy                            | 23  |
| Student Enquiry Centre                           | 64  |
| Students' Union Hub and Multi-Faith Centre       | 34  |
| Union Shop (R)                                   | 9   |
| Village Shop                                     | 52  |
| Westfield Nursery                                | 11  |
| Zero Waste Shop (R)                              | 67  |
| Building closed for major refurbishment          | 40  |

## (i) Information

Visitors who require further information or assistance should please go to the main reception in the Queens' Building.

The smoking of cigarettes or tobacco products are **only** permitted at designated smoking areas / shelters indicated on this map.

Electronic cigarettes permitted on outside spaces **only**.

These premises are alarmed and monitored by CCTV; please call Security on +44 (0)20 7882 5000 for more information.

## Key

Library/bookshop

Fitness centre

Refreshment: Bar/Eatery/Coffee place

P Staff car park

Bicycle parking

(BL) Bicycle lockers

£ Cash machine

Water fountain

Smoking area/shelter

(a) Gender-neutral toilet