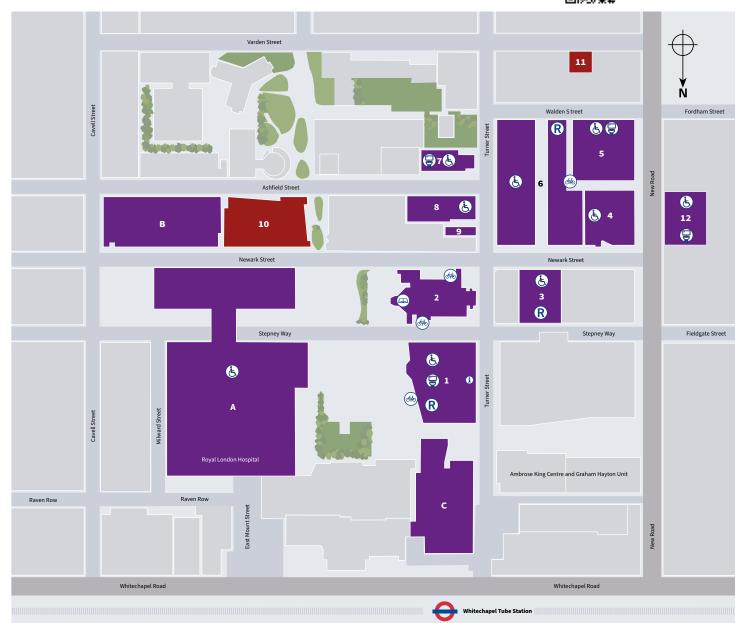

# **Whitechapel Campus**

### Educational/Research **Hospital Buildings** Royal London Hospital Α

| Pathology and Pharmacy<br>Building         | В  |
|--------------------------------------------|----|
| The Royal London Dental Hospital           | c  |
| College Buildings                          |    |
| Garrod Building                            | 1  |
| Library                                    | 2  |
| Students' Union                            | 3  |
| Abernethy Building                         | 4  |
| Queen Mary Innovation<br>Centre            | 5  |
| Blizard Building and<br>Centre of the Cell | 6  |
| Wingate Building                           | 7  |
| Yvonne Carter Building                     | 8  |
| 64 Turner Street                           | 9  |
| Empire House                               | 12 |

## Floyer House 10 Varden Street 11

| Facilities                    |   |
|-------------------------------|---|
| Beigal Bunnies <b>R</b>       | 1 |
| Library 🖨                     | 2 |
| Nucleus <b>R</b>              | 6 |
| Post Room                     | 4 |
| Security                      | 1 |
| Students' Union Griff Inn (R) | 3 |

### (i) Information

Smoking is prohibited on campus.

These premises are alarmed and monitored by CCTV; please call Security on +44 (0)20 7882 5000 for more information.

#### Key

Library/bookshop

(R) Refreshment: Bar/Eatery/Coffee place

Bicycle parking

Accessible toilet

( Gender-neutral toilet

For building accessibility information, please scan this QR code