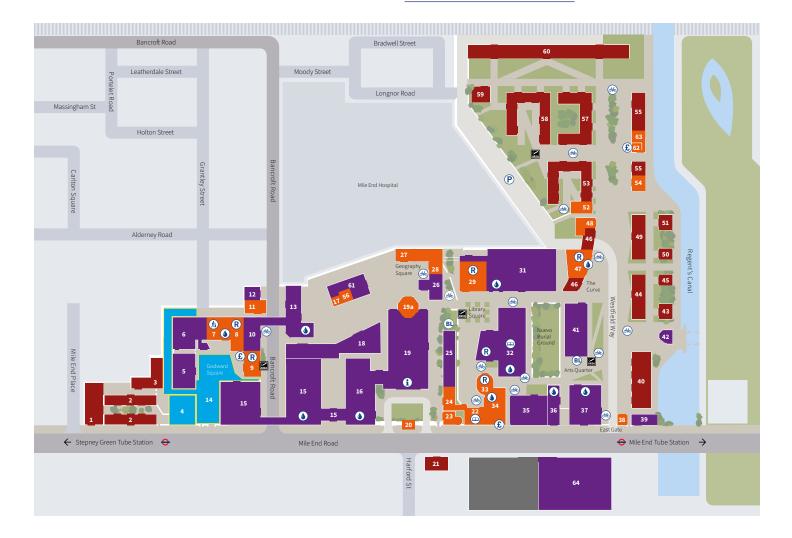

## **Educational/Research** ArtsOne **37** ArtsTwo 35 Arts Research Centre 39 Bancroft Building 31 Bancroft Road Teaching Rooms 10 Peter Landin Building (Computer Science) 6 Engineering Building 15 G.E. Fogg Building 13 G.O. Jones Building 25 Geography 26 Graduate Centre 18 Informatics Teaching Laboratories 5 Joseph Priestley Building 41 Library (A) 32 Law 36 Lock-keeper's Cottage 42 Occupational Health and Safety Directorate 12 People's Palace/Great Hall 16 Queens' Building (i) 19 Scape Building 64 Temporary Building 61

| Building construction site | 14 |
|----------------------------|----|
| Building closed for        |    |
| major refurbishment        | 4  |

| Residential           |    |
|-----------------------|----|
| Albert Stern Cottages | 3  |
| Albert Stern House    | 1  |
| Beaumont Court        | 53 |
| Chapman House         | 43 |
| Chesney House         | 45 |
| Creed Court           | 57 |
| France House          | 55 |
| Feilden House         | 46 |
| Hatton House          | 40 |
| Ifor Evans Place      | 2  |
| Lindop House          | 21 |
| Lodge House           | 50 |
| Lynden House          | 59 |
| Maurice Court         | 58 |
| Maynard House         | 44 |
| Pooley House          | 60 |
| Selincourt House      | 51 |
| Varey House           | 49 |

| Facilities                                             |       |
|--------------------------------------------------------|-------|
| Advice and Counselling Service                         | 27    |
| Bookshop (4)                                           | 22    |
| Canalside                                              | 63    |
| Careers Centre                                         | 19    |
| Clock Tower                                            | 20    |
| CopyShop                                               | 56    |
| The Curve (R)                                          | 47    |
| Disability and Dyslexia Service                        | 31    |
| Drapers' Bar and Kitchen (R)                           | 8     |
| Ground Café (R)                                        | 33    |
| The Nest                                               | 24    |
| Housing Hub                                            | 48    |
| IT Services                                            | 19    |
| Mucci's R                                              | 29    |
| Occupational Health Service/<br>Student Health Service | 28    |
| Octagon                                                | 19a   |
| Portering and Postal Services                          | 17    |
| Qmotion Sport & Fitness Centre<br>Sports Hall          | 7     |
| Santander Bank <b>£</b>                                | 62    |
| Security                                               | 38/54 |
| St Benet's Chaplaincy                                  | 23    |
| Student Enquiry Centre                                 | 19    |
| Students' Union Hub                                    | 34    |
| Union Shop (R)                                         | 9     |
| Village Shop                                           | 52    |
| Westfield Nursery                                      | 11    |

## (i) Information

Visitors who require further information or assistance should please go to the main reception in the Queens' Building.

Electronic cigarettes permitted on outside spaces **only**.

These premises are alarmed and monitored by CCTV; please call Security on +44 (0)20 7882 5000 for more information.

## Key

Library/bookshop

Fitness centre

Refreshment: Bar/Eatery/Coffee place

P Staff car park

Bicycle parking

**BL** Bicycle lockers

£ Cash machine

(a) Water fountain

Smoking area / shelter