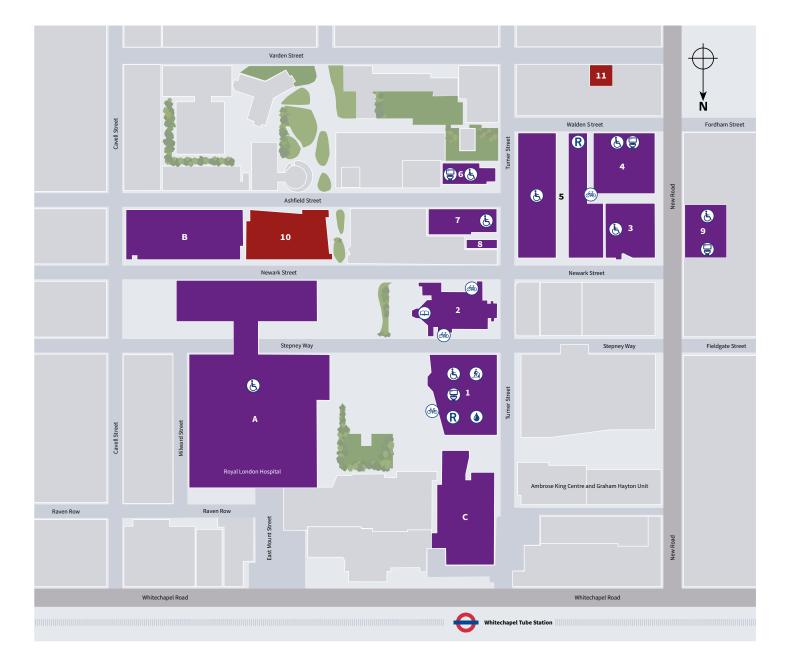

## Whitechapel Campus

| Educational/Research                       |   | Resider       |
|--------------------------------------------|---|---------------|
| Hospital Buildings                         |   | Floyer Hous   |
| Royal London Hospital                      | Α | Varden Stre   |
| Pathology and Pharmacy<br>Building         | в | Facilitie     |
| The Royal London Dental Hospital           | С |               |
|                                            |   | Library 🕮     |
| University Buildings                       |   | Nucleus caf   |
| Garrod Building                            | 1 | Post Room     |
| Library                                    | 2 | Security      |
| Abernethy Building                         | 3 | The Griff caf |
| Queen Mary Innovation<br>Centre            | 4 | Student Uni   |
| Blizard Building and<br>Centre of the Cell | 5 |               |
| Wingate Building                           | 6 |               |
| Yvonne Carter Building                     | 7 |               |
| 64 Turner Street                           | 8 |               |
| Empire House                               | 9 |               |
|                                            |   |               |

| Floyer House       | 10 |
|--------------------|----|
| Varden Street      | 11 |
| Facilities         |    |
| Library 🕮          | 2  |
| Nucleus café       | 5  |
| Post Room          | 3  |
| Security           | 1  |
| The Griff café bar | 1  |
| Student Union      | 1  |

| í              | ) Information                                                                                                                |
|----------------|------------------------------------------------------------------------------------------------------------------------------|
|                |                                                                                                                              |
| $\odot$        | Smoking is prohibited on campus.                                                                                             |
|                | Electronic cigarettes permitted on<br>College Campus outside spaces<br><b>only</b> .                                         |
|                | These premises are alarmed and<br>monitored by CCTV; please call<br>Security on +44 (0)20 7882 5000 for<br>more information. |
| Ke             | у                                                                                                                            |
|                | Library/bookshop                                                                                                             |
| $(\mathbf{R})$ | Refreshment:                                                                                                                 |
|                |                                                                                                                              |
|                | Bar/Eatery/Coffee place                                                                                                      |
| 640            |                                                                                                                              |
| ~              | Bar/Eatery/Coffee place                                                                                                      |
| È              | Bar/Eatery/Coffee place<br>Bicycle parking                                                                                   |
|                | Bar/Eatery/Coffee place<br>Bicycle parking<br>Accessible toilet                                                              |